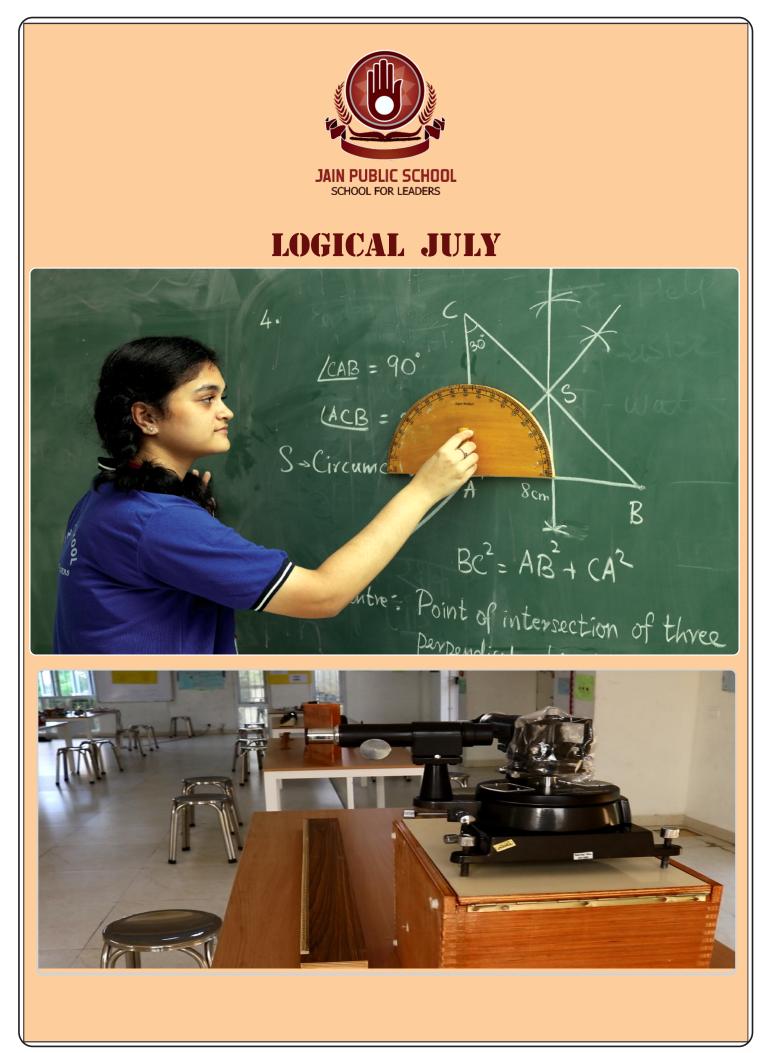

## 2025 - 2026 School Yearly Calendar JULY - 2025

| Date | Day       | Particulars                                      |
|------|-----------|--------------------------------------------------|
| 1    | Tuesday   | National Doctors day                             |
| 2    | Wednesday |                                                  |
| 3    | Thursday  |                                                  |
| 4    | Friday    |                                                  |
| 5    | Saturday  |                                                  |
| 6    | Sunday    | Muharram - Holiday                               |
| 7    | Monday    | Periodic Assessment 1 Begins                     |
| 8    | Tuesday   |                                                  |
| 9    | Wednesday |                                                  |
| 10   | Thursday  |                                                  |
| 11   | Friday    | World Population Day                             |
| 12   | Saturday  |                                                  |
| 13   | Sunday    |                                                  |
| 14   | Monday    |                                                  |
| 15   | Tuesday   | Education Development Day / Dr. Kamaraj Birthday |
| 16   | Wednesday | Kumbakonam Children Memorial Day                 |
| 17   | Thursday  |                                                  |
| 18   | Friday    | Nelson Mandela Birthday                          |
| 19   | Saturday  |                                                  |
| 20   | Sunday    |                                                  |
| 21   | Monday    |                                                  |
| 22   | Tuesday   |                                                  |
| 23   | Wednesday |                                                  |
| 24   | Thursday  |                                                  |
| 25   | Friday    |                                                  |
| 26   | Saturday  |                                                  |
| 27   | Sunday    |                                                  |
| 28   | Monday    | World Nature Conservation Day                    |
| 29   | Tuesday   | International Tiger day                          |
| 30   | Wednesday | International Friendship Day                     |
| 31   | Thursday  |                                                  |